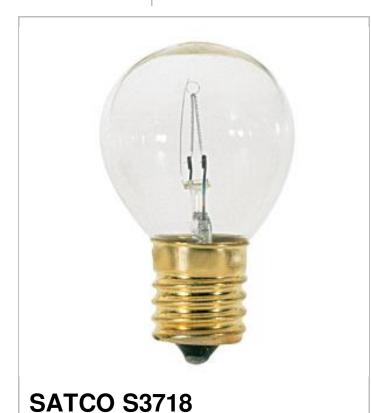

## SATCO NUVO

Project Name

Location

Prepared By

| General      |              |
|--------------|--------------|
| Status       | Active       |
| Watts        | 25           |
| Volts        | 120V         |
| Shape        | S11          |
| Filament     | CC-2V        |
| Base         | Intermediate |
| ANSI Base    | E17          |
| Finish       | Clear        |
| CCT (Kelvin) | 2700         |
| Temperature  | Warm White   |
| CRI          | 100          |
| Lumens       | 220          |
| Beam Spread  | 360          |
| Dimmable     | Yes Dimmable |
| Hours Rated  | 1500         |
| Lamp Type    | Sign         |
| Technology   | Incandescent |
| Physical     |              |

| Physical |      |
|----------|------|
| MOL      | 2.5  |
| MOD      | 1.38 |

| Warranty       | Avg. Rated Hour Limited       |
|----------------|-------------------------------|
| Compliance     |                               |
| Energy Star    | No                            |
| CEC Status     | Lawful for sale in California |
| RoHS Compliant | Yes                           |
| SDS Sheet      | Incandscent_Lamp              |