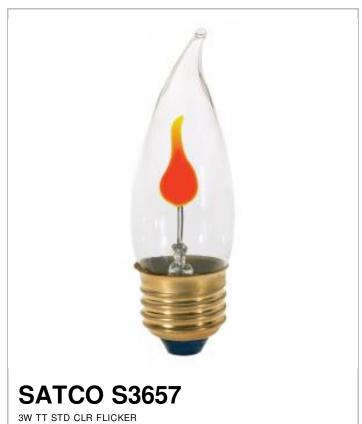

## SATCO NUVO

General

Status Watts

Volts

Shape

Project Name

Location Prepared By

| Base                   | Medium                        |
|------------------------|-------------------------------|
| Filament               | Neon                          |
| ANSI Base              | E26                           |
| Finish                 | Clear                         |
| CCT (Kelvin)           | 2700                          |
| Temperature            | Warm White                    |
| CRI                    | 100                           |
| Beam Spread            | 360                           |
| Dimmable               | Yes Dimmable                  |
| Hours Rated            | 1000                          |
| Lamp Type              | Candle                        |
| Technology             | Incandescent                  |
| Physical               |                               |
| MOL                    | 4.63                          |
| MOD                    | 1.25                          |
| Additional Information |                               |
| Warranty               | Avg. Rated Hour Limited       |
| Compliance             |                               |
| Energy Star            | No                            |
| CEC Status             | Lawful for sale in California |
| RoHS Compliant         | Yes                           |
| SDS Sheet              | Incandscent Lamp              |