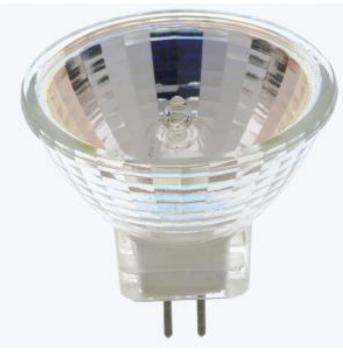

## **SATCO S3444**

10W MR-11 FL-CARDED

Notes

| Status                 |            | Active                  |  |
|------------------------|------------|-------------------------|--|
| Watts                  |            | 10                      |  |
| Volts                  |            | 12V                     |  |
| Shape                  |            | MR11                    |  |
| Filament               |            | C-6                     |  |
| Base                   |            | Bi Pin GZ4              |  |
| ANSI Base              |            | GZ4                     |  |
| Finish                 |            | Clear                   |  |
| CCT (Kelvin)           |            | 2900                    |  |
| Temperature            |            | Warm White              |  |
| CRI                    |            | 100                     |  |
| Lumens                 |            | 75                      |  |
| Beam Spread            |            | 30                      |  |
| Hours Rated            |            |                         |  |
| Lamp Type              |            |                         |  |
| Technology             |            | Halogen                 |  |
| Electrical             |            |                         |  |
| Spot Type              |            | FL - Flood              |  |
| CBCP                   |            | 150                     |  |
| Physical               |            |                         |  |
|                        |            |                         |  |
| MOL                    |            | 1.25                    |  |
| MOD                    |            | 1.38                    |  |
| Lensed                 |            | Open Lamp               |  |
| Additional Information | on         |                         |  |
| Warranty               |            | Avg. Rated Hour Limited |  |
| Compliance             |            |                         |  |
| Safety Listing         | Not Listed | Not Listed              |  |
| Location Rating        | Damp       |                         |  |
| Energy Star            | No         |                         |  |
| CEC Status             | Non-Comp   | Non-Compliant           |  |
| RoHS Compliant         |            |                         |  |