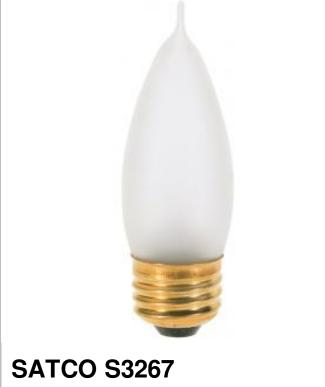

## SATCO' NUVO

Project Name

Location

Prepared By

25W TT STD FROSTED

Notes

| General                |                               |
|------------------------|-------------------------------|
| Status                 | Active                        |
| Watts                  | 25                            |
| Volts                  | 120V                          |
| Shape                  | CA10                          |
| Lumens                 | 200                           |
| Base                   | Medium                        |
| Filament               | CC-2V                         |
| ANSI Base              | E26                           |
| Finish                 | Frosted                       |
| CCT (Kelvin)           | 2700                          |
| Temperature            | Warm White                    |
| CRI                    | 100                           |
| Beam Spread            | 360                           |
| Dimmable               | Yes Dimmable                  |
| Hours Rated            | 1500                          |
| Lamp Type              | Candle                        |
| Technology             | Incandescent                  |
| Physical               |                               |
| MOL                    | 4.25                          |
| MOD                    | 1.25                          |
| Additional Information |                               |
| Warranty               | Avg. Rated Hour Limited       |
| Compliance             |                               |
| Energy Star            | No                            |
| CEC Status             | Lawful for sale in California |
| RoHS Compliant         | Yes                           |
| SDS Sheet              | Incandscent_Lamp              |