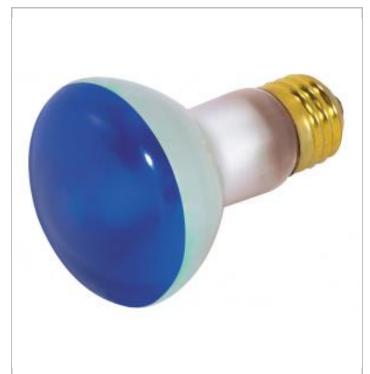

## SATCO NUVO

Project Name

Prepared By

| General     |              |
|-------------|--------------|
| Status      | Active       |
| Watts       | 50           |
| Volts       | 130V         |
| Shape       | R20          |
| Filament    | CC-9         |
| Base        | Medium       |
| ANSI Base   | E26          |
| Finish      | Blue         |
| Dimmable    | Yes Dimmable |
| Hours Rated | 2000         |
| Lamp Type   | Reflector    |
| Technology  | Incandescent |
| Physical    |              |
| MOL         | 4            |
| MOD         | 2.5          |

Notes

**SATCO S3202** 

50R20 BLUE STD BASE