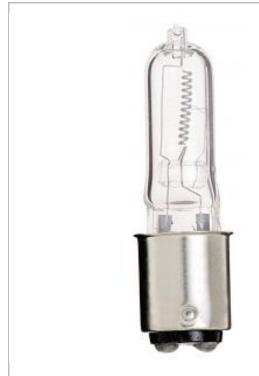

## SATCO NUVO

Project Name

Prepared By

**SATCO S3147** 

100Q/CL/DC

Notes

| General      |                        |
|--------------|------------------------|
| Status       | Active                 |
| Watts        | 100                    |
| Volts        | 120V                   |
| Shape        | T4                     |
| Filament     | CC-8                   |
| Base         | Bayonet Double Contact |
| ANSI Base    | BA15d                  |
| Finish       | Clear                  |
| CCT (Kelvin) | 2900                   |
| Temperature  | Warm White             |
| CRI          | 100                    |
| Lumens       | 1700                   |
| Beam Spread  | 360                    |
| Dimmable     | Yes Dimmable           |
| Hours Rated  | 2000                   |
| Lamp Type    | Single Ended Halogen   |
| Technology   | Halogen                |
| Physical     |                        |
| MOL          | 2.41                   |
| MOD          | 0.5                    |