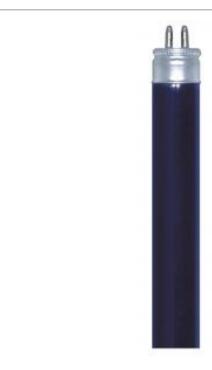

## **SATCO S2907**

F6T5/BLB BLACKLIGHT/BLUE

Notes

| General                |                               |
|------------------------|-------------------------------|
| Status                 | Active                        |
| Watts                  | 6                             |
| Shape                  | T5                            |
| Base                   | Miniature Bi Pin              |
| ANSI Base              | G5                            |
| Nominal Length         | 9                             |
| Beam Spread            | 360                           |
| Hours Rated            | 5000                          |
| Lamp Type              | Blacklight                    |
| Technology             | Fluorescent                   |
| Electrical             |                               |
| Hg Content             | 5                             |
| Operating Temperature  | Ballast Dependent             |
| Physical               |                               |
| MOL                    | 8.91                          |
| MOD                    | 0.63                          |
| Additional Information |                               |
| Warranty               | Avg. Rated Hour Limited       |
| Compliance             |                               |
| Energy Star            | No                            |
| CEC Status             | Lawful for sale in California |
| RoHS Compliant         | Yes                           |
| SDS Sheet              | Linear_Fluorescent_Lamp       |