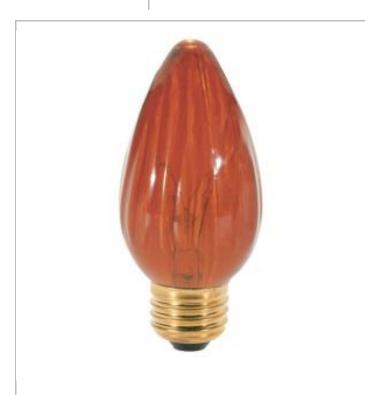

## **SATCO S2770**

40W F-15 AMBER 2 PER CARD

Notes

| General                |              |
|------------------------|--------------|
| Status                 | Active       |
| Watts                  | 40           |
| Volts                  | 120V         |
| Shape                  | F15          |
| Base                   | Medium       |
| Filament               | CC-9         |
| ANSI Base              | E26          |
| Finish                 | Amber        |
| Beam Spread            | 360          |
| Dimmable               | Yes Dimmable |
| Hours Rated            | 1500         |
| Lamp Type              | Candle       |
| Technology             | Incandescent |
| Physical               |              |
| MOL                    | 4.5          |
| MOD                    | 1.88         |
| Additional Information |              |