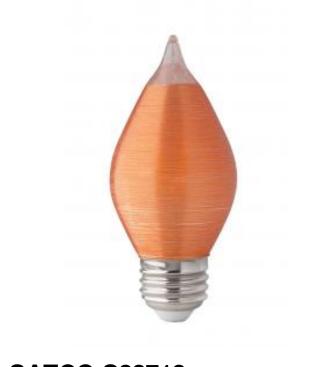

## SATCO' NUVO

Project Name

Location

Prepared By

SATCO S22712

4C15/LED/A/E26/21K/120V/CD

Notes

| General                |                                         |
|------------------------|-----------------------------------------|
| Status                 | Active                                  |
| Watts                  | 4                                       |
| Volts                  | 120V                                    |
| Shape                  | C15                                     |
| Base                   | Medium                                  |
| ANSI Base              | E26                                     |
| Finish                 | Spun Amber                              |
| CCT (Kelvin)           | 2100                                    |
| CRI                    | 80                                      |
| Lumens                 | 240                                     |
| Beam Spread            | 300                                     |
| Dimmable               | Yes Dimmable                            |
| Hours Rated            | 15000                                   |
| Lamp Type              | Candle                                  |
| Technology             | LED                                     |
| Electrical             |                                         |
| Operating Frequency    | 50/60 Hz                                |
| Power Factor           | 0.9                                     |
| Operating Temperature  | -20C (-4F) to a maximum of +45C (+113F) |
| Physical               |                                         |
| MOL                    | 4.38                                    |
| MOD                    | 1.88                                    |
| Weight (lb.)           | 0.05                                    |
| Additional Information |                                         |
| Enclosure Rating       | Enclosed Rated Lamp                     |
| Warranty               | 3 Year Limited                          |
| Compliance             |                                         |
| Safety Listing         | cULus                                   |
| Location Rating        | Damp                                    |
| Energy Star            | No                                      |
|                        |                                         |
| CEC Status             | Lawful for sale in California           |
|                        |                                         |