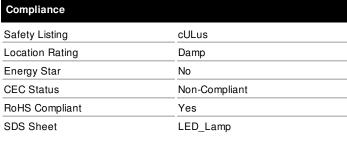

## SATCO NUVO

Project Name

Location Prepared By

| М | _  | _ | _ |
|---|----|---|---|
| ш | U. | C | 9 |

| Status                         | Active                                   |
|--------------------------------|------------------------------------------|
| Watts                          | 6                                        |
| Incandescent Equivalent        | 40                                       |
| Volts                          | 120V                                     |
| Shape                          | A19                                      |
| Base                           | Candelabra                               |
| ANSI Base                      | E12                                      |
| Finish                         | Frosted White                            |
| CCT (Kelvin)                   | 4000                                     |
| Temperature                    | Cool White                               |
| CRI                            | 80                                       |
| Lumens                         | 480                                      |
| Beam Spread                    | 220                                      |
| Dimmable                       | Yes Dimmable                             |
| Hours Rated                    | 25000                                    |
| Lamp Type                      | Type A                                   |
| Technology                     | LED                                      |
| Electrical                     |                                          |
| Dimming Type                   | Forward Phase, Reverse Phase             |
| Power Factor                   | 0.98                                     |
| Operating Temperature          | -25C (-13F) to a maximum of +45C (+113F) |
| Physical                       |                                          |
| MOL                            | 4.31                                     |
| MOD                            | 2.38                                     |
| Housing Color                  | White                                    |
| Weight (lb.)                   | 0.14                                     |
| Additional Information         |                                          |
| Enclosure Rating               | Enclosed Rated Lamp                      |
| Warranty                       | 5 Year Limited - 3 hr per day            |
| Compliance                     |                                          |
|                                |                                          |
| Safety Listing                 | cULus                                    |
| Safety Listing Location Rating | cULus<br>Damp                            |
|                                |                                          |