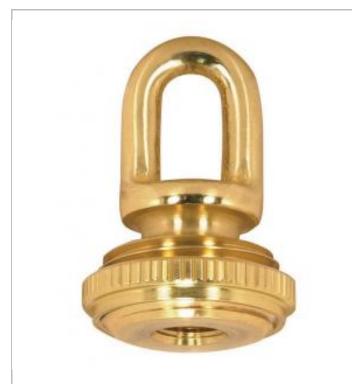

## **SATCO**<sup>®</sup> NUVO<sup>®</sup>

Project Name

Location

Prepared By

| SATCO 9             | 90-2295 |
|---------------------|---------|
| 1/8IP PB SOLID BRAS | S SCREW |

Notes

[www] 11-02-2020 01:57:0

| General      |                      |
|--------------|----------------------|
| Status       | Active               |
| Length (in.) | 1.13                 |
| Width (in.)  | 1.13                 |
| Height (in.) | 1.75                 |
| Finish       | Polished / Lacquered |
| Each UPC     | 045923922954         |
| Physical     |                      |

| i nyoloal       |        |
|-----------------|--------|
| Diameter        | 1.13   |
| Max. Load (lbs) | 50     |
| IP Thread       | 1/8 IP |
| Material        | Brass  |

Copyright 2020 Satco Products, Inc. All Rights Reserved