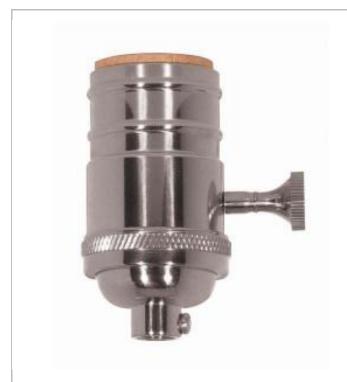

## SATCO NUVO

Project Name

Location

Prepared By

**SATCO 80-1431** 

PNI CAST BRASS 3 TERM. SKT

Notes

[uuuui] 11\_00\_2020 01+16+21

| General        |                 |
|----------------|-----------------|
| Status         | Active          |
| Voltage        | 250V            |
| Wattage        | 250             |
| Length (in.)   | 1.25            |
| Width (in.)    | 1.25            |
| Height (in.)   | 2.88            |
| Finish         | Polished Nickel |
| Safety Listing | cULus - Listed  |
| Each UPC       | 045923814310    |

| Electrical        |             |
|-------------------|-------------|
| Electrical Rating | 250W - 250V |
| Switch Type       | 3 Way       |
| Terminal          | Screw       |

| Physical  |         |
|-----------|---------|
| Diameter  | 1.25    |
| Сар       | 1/8 IPS |
| Set Screw | With    |
| Material  | Brass   |