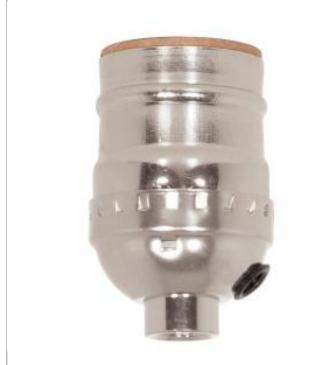

## SATCO" NUVO

Project Name

Location

Prepared By

SATCO 80-1373 NICKEL KEYLESS SKT W/SIDE OUT

Notes

[www] 11-09-2020 01:16:2

| General           |                      |
|-------------------|----------------------|
| Status            | Active               |
| Voltage           | 250V                 |
| Wattage           | 660                  |
| Length (in.)      | 1.25                 |
| Width (in.)       | 1.25                 |
| Height (in.)      | 2.25                 |
| Finish            | Nickel               |
| Safety Listing    | cULus - Listed       |
| Each UPC          | 045923813733         |
| Electrical        |                      |
| Electrical Rating | 660W - 250V          |
| Terminal          | Screw w/Sideout Hole |
| Physical          |                      |
| Diameter          | 1.25                 |
| Сар               | 1/8 IPS              |
| Set Screw         | Less                 |
| Material          | Aluminum             |