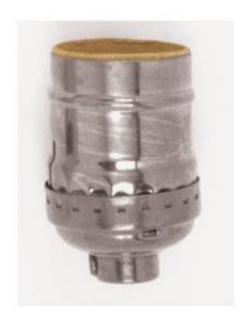

## **SATCO 80-1178**

PNI SB KEYLESS SKT W/SS 1/8

Notes

[unum] 11\_00\_2020 01-16-21

| General           |                 |
|-------------------|-----------------|
| Status            | Active          |
| Voltage           | 250V            |
| Wattage           | 660             |
| Length (in.)      | 1.50            |
| Width (in.)       | 1.50            |
| Height (in.)      | 2.25            |
| Finish            | Polished Nickel |
| Safety Listing    | cULus - Listed  |
| Each UPC          | 045923811784    |
| Electrical        |                 |
| Electrical Rating | 660W - 250V     |

| Terminal  | Screw   |  |
|-----------|---------|--|
| Physical  |         |  |
| Diameter  | 1.50    |  |
| Сар       | 1/8 IPS |  |
| Set Screw | With    |  |
| Material  | Brass   |  |