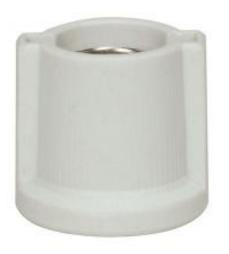

## SATCO 80-1120

MED BASE PORCELAIN SOCKET

Notes

[www] 11-09-2020 01:16:2

Copyright 2020 Satco Products, Inc. All Rights Reserved For More Information Visit: <u>https://www.satco.com/</u>

## SATCO' NUVO

Project Name

Location

Prepared By

| General        |                    |
|----------------|--------------------|
| Status         | Active             |
| Voltage        | 250V               |
| Wattage        | 660                |
| Length (in.)   | 2.00               |
| Width (in.)    | 2.00               |
| Height (in.)   | 1.88               |
| Finish         | White / Unfinished |
| Safety Listing | cULus - Listed     |
| Each UPC       | 045923811203       |
| Physical       |                    |
| Diameter       | 2.00               |
| Screw Shell    | CSSNP              |
| Material       | Porcelain          |