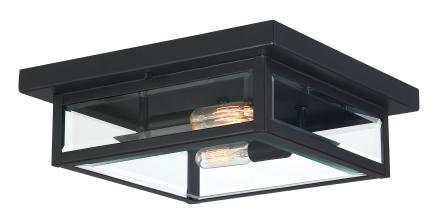

## **DETAILS**

Material: Steel

Glass/Shade Description: Clear Beveled

Glass

#### **LAMPING**

Light Source: Incandescent

Bulb Included: No

Bulb Type: Candelabra Base

Bulb Quantity: 2

Watts per Bulb: 60

### **DIMENSIONS**

Dimensions: 12" W x 4" H x 12" D

Canopy Dimensions: 12.00" Dia.

Weight: 5.00 lbs

Dimensional Weight: 8.00 lbs.

We reserve the right to revise the design of components of any product due to parts availability or change in our Listed Mark standarts without assuming any obligation or liability to modify any products previously manufactured and without notice. This literature depicts a product DESIGN that is the SOLE and EXCLUSIVE PROPERTY of Quoizel Lighting Inc. Compliance with U.S. COPYRIGHT and PATENT requirements, notidication is hereby presented in this form that this literature, or this product depicts, is NOT to be copied, altered or used in any manner without the express written consent of, or contray to the best interests of Qouizel Inc. 03/31/2013