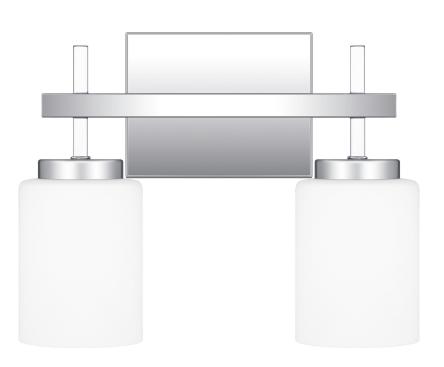

#### **WLB8613C**

Wilburn Bath Light Polished Chrome

# **DETAILS**

Material: STEEL

Glass/Shade Description: Opal Etched Glass -

Glass - Frosted

## **DIMENSIONS**

Dimensions: 13.00" W x 10.00" H x 5.75" D

Backplate Dimensions: 4.88"H x 6.25"W

HCWO: 7.75"

Weight: 3.59 lbs

or this product depicts, is NOT to be copied, altered or used in any manner without the express written consent of, or contray to the best interests of Quoizel Inc. 03/31/2013