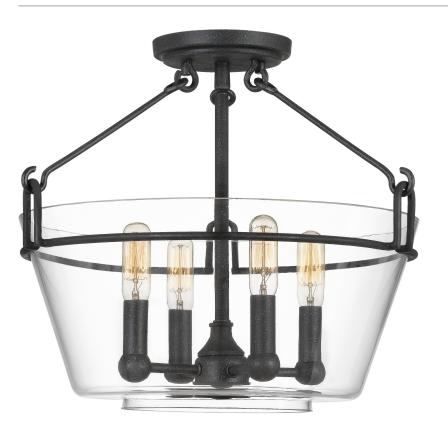

# **DIMENSIONS**

Dimensions: 16.5" W x 13.25" H x 16.5" D

Canopy Dimensions: 5.00" Dia.

Weight: 5.00 lbs

Dimensional Weight: 29.00 lbs.

## **DETAILS**

Material: Steel-Glass

Glass/Shade Description: Clear Glass

#### **LAMPING**

Light Source: Incandescent

Bulb Included: No

Bulb Type: Candelabra Base

Bulb Quantity: 4

Watts per Bulb: 60