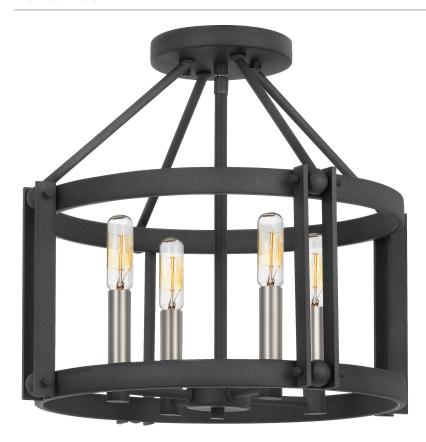

#### **VC1716MB**

Victor Semi-Flush Mount Mottled Black

## **DIMENSIONS**

Dimensions: 16" W x 14.5" H x 16" D

Canopy Dimensions: 5.50" Dia.

Weight: 9.34 lbs

Dimensional Weight: 16.00 lbs.

## **DETAILS**

Material: Steel

#### **LAMPING**

Light Source: Incandescent

Bulb Included: No

Bulb Type: Candelabra Base

Bulb Quantity: 4

Watts per Bulb: 60