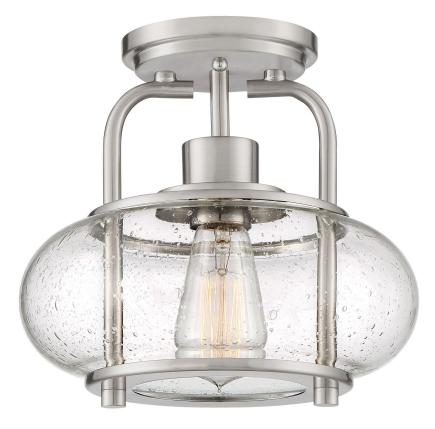

## DETAILS

| Material: Steel                      |
|--------------------------------------|
| Glass/Shade Description: Seedy Glass |

## LAMPING

| Light Source: Incandescent |
|----------------------------|
| Bulb Included: Yes         |
| Bulb Type: Medium Base     |
| Bulb Quantity: 1           |
| Watts per Bulb: 60         |
|                            |