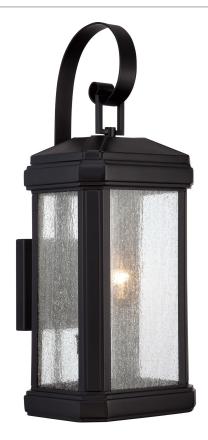

### **TML8408K**

Trumbull Outdoor Lantern Mystic Black

# **DIMENSIONS**

Dimensions: 8.5" W x 22.5" H x 9.5" D

Backplate Dimensions: 5.50"H x 5.50"W

HCWO: 15"

Weight: 7.10 lbs

Dimensional Weight: 26.00 lbs.

# **DETAILS**

Material: Steel

Glass/Shade Description: Seedy Glass