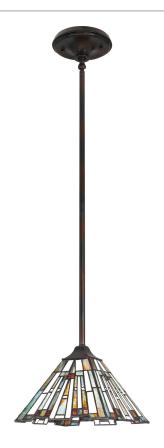

#### TFMK1508VA

Maybeck Mini Pendant Valiant Bronze

# **DIMENSIONS**

Dimensions: 8" W x 6.25" H x 8" D

Overall Height: 45.75"

Canopy Dimensions: 5.50" Dia.

Chain/Downrod Length: 2 (0.5"D x 6") and 2 (0.5"D x 12")

Down Rods

Weight: 4.10 lbs

Dimensional Weight: 10.00 lbs.

# **DETAILS**

Material: Resin-Glass

Glass/Shade Description: Tiffany Glass