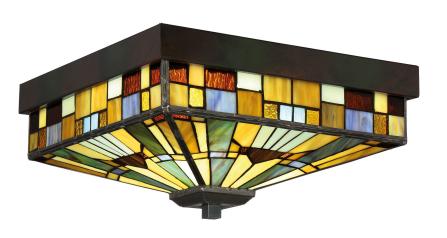

### TFIK1614VA

Inglenook Flush Mount Valiant Bronze

# **DETAILS**

Material: Metal
Glass/Shade Description: Tiffany Glass