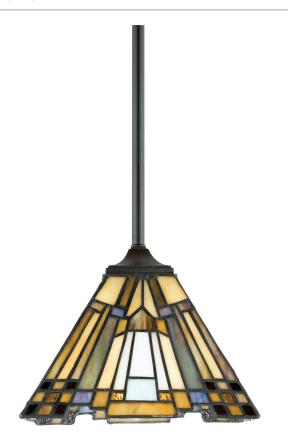

#### TFIK1508VA

Inglenook Mini Pendant Valiant Bronze

## **DIMENSIONS**

Dimensions: 8" W x 7" H x 8" D

Overall Height: 46.5"

Canopy Dimensions: 5.50" Dia.

Chain/Downrod Length: 2 (0.5"D x 6") and 2 (0.5"D x 12")

Down Rods

Weight: 4.23 lbs

Dimensional Weight: 10.00 lbs.

## **DETAILS**

Material: Steel

Glass/Shade Description: Tiffany Glass