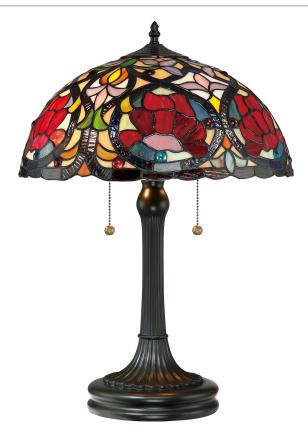

# QUOIZEL.

## **DIMENSIONS**

Dimensions: 15.5" W x 23" H x 15.5" D

Weight: 9.33 lbs

Dimensional Weight: 27.00 lbs.

### **DETAILS**

Material: Resin

Glass/Shade Description: Tiffany Glass