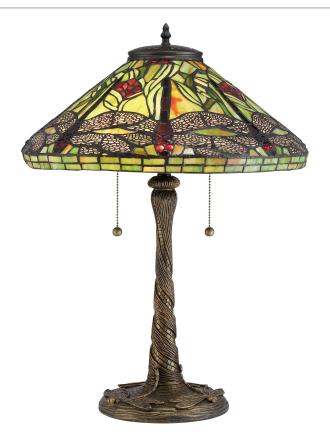

# **DIMENSIONS**

Dimensions: 17.25" W x 23.5" H x 17.25" D

Weight: 10.69 lbs

Dimensional Weight: 35.00 lbs.

## **DETAILS**

Material: Resin

Glass/Shade Description: Tiffany Glass

### **LAMPING**

Light Source: Incandescent

Bulb Included: No

Bulb Type: Medium Base

Bulb Quantity: 2

Watts per Bulb: 75

#### **ELECTRICAL**

Dimmable: Yes

Voltage: 120v

Wire Length: 8'

#### INSTALLATION

Install Position: N/A

We reserve the right to revise the design of components of any product due to parts availability or change in our Listed Mark standarts without assuming any obligation or liability to modify any products previously manufactured and without notice. This literature depicts a product DESIGN that is the SOLE and EXCLUSIVE PROPERTY of Quoizel Lighting Inc. Compliance with U.S. CO