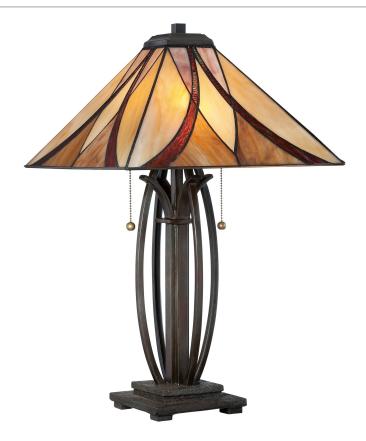

### TF1180TVA

Asheville Table Lamp Valiant Bronze

# **DIMENSIONS**

Dimensions: 15.5" W x 25" H x 15.5" D

Backplate Dimensions: 2.00"H x 6.50"W

Weight: 10.00 lbs

Dimensional Weight: 38.00 lbs.

# **DETAILS**

Material: Resin

Glass/Shade Description: Tiffany Glass