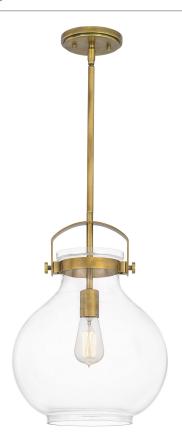

## **STLC1512WS**

Stella Mini Pendant Weathered Brass

# **DIMENSIONS**

Dimensions: 12.00" W x 16.00" H x 12.00" D

Overall Height: 55"

Canopy Dimensions: 5.00"W x 0.75"D

Chain/Downrod Length: 2 (0.5"D x 6") and 2 (0.5"D x 12")

Down Rods

Weight: 5.00 lbs

Dimensional Weight: 26.00 lbs

## **DETAILS**

Material: Steel

Glass/Shade Description: Clear Glass