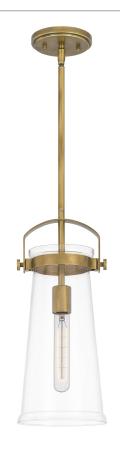

### **STLC1507WS**

Stella Mini Pendant Weathered Brass

# **DIMENSIONS**

Dimensions: 7.00" W x 17.00" H x 7.00" D

Overall Height: 55.5"

Canopy Dimensions: 5.00"W x 0.75"D

Chain/Downrod Length: 2 (0.5"D x 6") and 2 (0.5"D x 12")

Down Rods

Weight: 5.00 lbs

Dimensional Weight: 14.00 lbs

## **DETAILS**

Material: Steel

Glass/Shade Description: Clear Glass