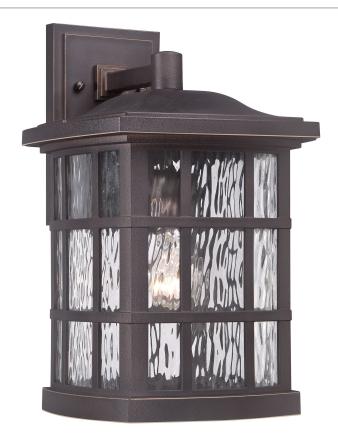

## SNN8409PN

Stonington Outdoor Lantern Palladian Bronze

## **DETAILS**

Material: Resin

Glass/Shade Description: CLEAR WATER

**GLASS** 