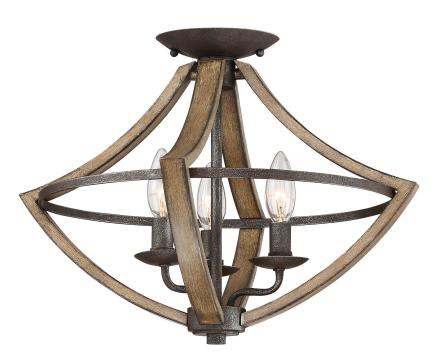

# DIMENSIONS

| Dimensions: 16.5" W x 12.5" H x 16.5" D |
|-----------------------------------------|
| Canopy Dimensions: 5.00" Dia.           |
| Weight: 4.33 lbs                        |
| Dimensional Weight: 27.00 lbs.          |

# DETAILS

Material: Steel

#### LAMPING

| Light Source: Incandescent |   |
|----------------------------|---|
| Bulb Included: No          | _ |
| Bulb Type: Candelabra Base | _ |
| Bulb Quantity: 3           | _ |
| Watts per Bulb: 60         | _ |