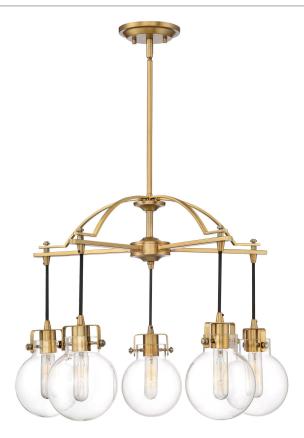

### **SDL5005WS**

Sidwell Chandelier Weathered Brass

## **DIMENSIONS**

Dimensions: 26" W x 20.5" H x 26" D

Overall Height: 59.25"

Canopy Dimensions: 5.50" Dia.

Chain/Downrod Length: 2 (0.5"D x 6") and 2 (0.5"D x 12")

Down Rods

Weight: 10.48 lbs

Dimensional Weight: 31.00 lbs.

## **DETAILS**

Material: Steel

Glass/Shade Description: Clear Glass

## **LAMPING**

Light Source: Incandescent

Bulb Included: No

Bulb Type: Medium Base

Bulb Quantity: 5

Watts per Bulb: 100