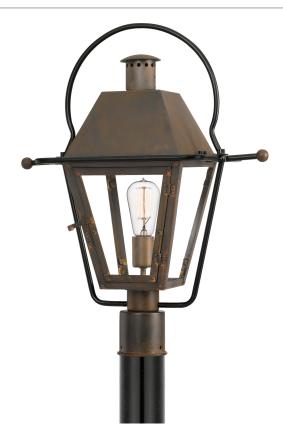

#### **RO9018IZ**

Rue De Royal Outdoor Lantern Industrial Bronze

## **DIMENSIONS**

Dimensions: 17.75" W x 22.75" H x 11.75" D

Weight: 8.10 lbs

Dimensional Weight: 33.00 lbs.

### **DETAILS**

Material: Brass-Steel

Glass/Shade Description: Clear Tempered

Glass