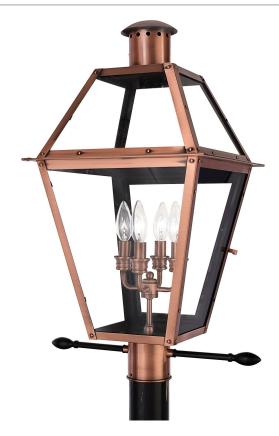

#### **RO9014AC**

Rue De Royal Outdoor Lantern Aged Copper

## **DIMENSIONS**

Dimensions: 17" W x 26" H x 13.5" D

Weight: 14.00 lbs

Dimensional Weight: 44.00 lbs.

## **DETAILS**

Material: Copper

Glass/Shade Description: Clear Glass

### **LAMPING**

Light Source: Incandescent

Bulb Included: No

Bulb Type: Candelabra Base

Bulb Quantity: 4

Watts per Bulb: 60