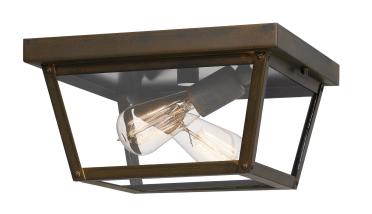

#### **RO1612IZ**

Rue De Royal Outdoor Lantern Industrial Bronze

#### **DETAILS**

Material: Brass-Steel
Glass/Shade Description: Clear Tempered
Glass

#### **LAMPING**

Light Source: Incandescent
Bulb Included: No
Bulb Type: Medium Base
Bulb Quantity: 2
Watts per Bulb: 60