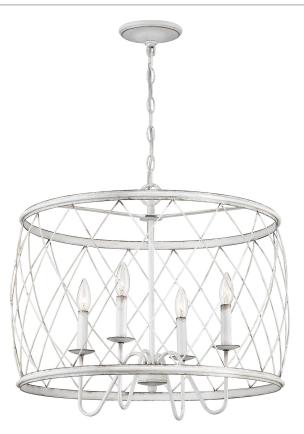

Dury Pendant Antique White

## DETAILS

Material: Steel

## LAMPING

| Light Source: Incandescent |
|----------------------------|
| Bulb Included: No          |
| Bulb Type: Candelabra Base |
| Bulb Quantity: 4           |
| Watts per Bulb: 60         |