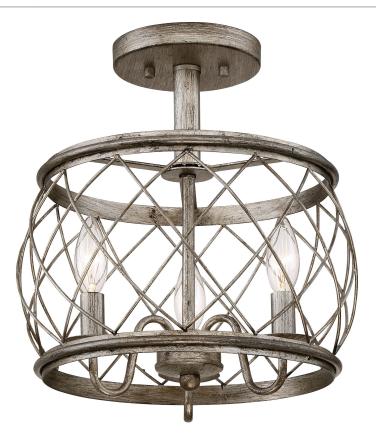

#### **RDY1712CS**

Dury Semi-Flush Mount Century Silver Leaf

# **DIMENSIONS**

Dimensions: 12.5" W x 13.5" H x 12.5" D

Canopy Dimensions: 5.50" Dia.

Weight: 4.40 lbs

Dimensional Weight: 19.00 lbs.

### **DETAILS**

Material: Steel

# **LAMPING**

Light Source: Incandescent

Bulb Included: No

Bulb Type: Candelabra Base

Bulb Quantity: 3

Watts per Bulb: 60