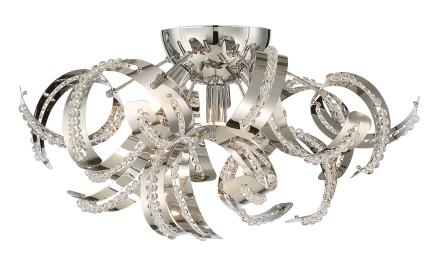

#### RBN1616CRC

Ribbons Flush Mount Crystal Chrome

## **DETAILS**

Material: Steel

## **DIMENSIONS**

Dimensions: 17" W x 9.5" H x 17" D

Canopy Dimensions: 4.75" Dia.

Weight: 3.30 lbs

Dimensional Weight: 8.00 lbs.

We reserve the right to revise the design of components of any product due to parts availability or change in our Listed Mark standarts without assuming any obligation or liability to modify any products previously manufactured and without notice. This literature depicts a product DESIGN that is the SOLE and EXCLUSIVE PROPERTY of Quoizel Lighting Inc. Compliance with U.S. COPYRIGHT and PATENT requirements, notidication is hereby presented in this form that this literature, or this product depicts, is NOT to be copied, altered or used in any manner without the express written consent of, or contray to the best interests of Qouizel Inc. 03/31/2013