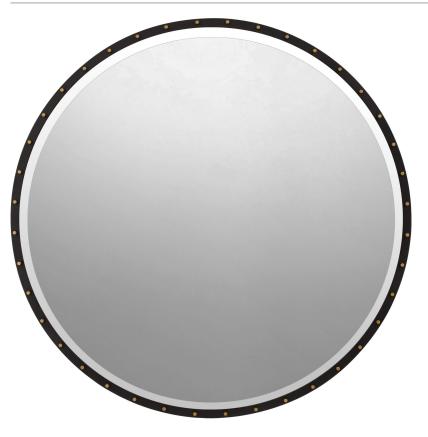

### **QR3692**

Coliseum Mirror Other

### **DETAILS**

Material: Steel-Glass

Glass/Shade Description:

## **DIMENSIONS**

Dimensions: 36" W x 36" H x 1.25" D

Weight: 28.60 lbs

Dimensional Weight: 51.00 lbs.

We reserve the right to revise the design of components of any product due to parts availability or change in our Listed Mark standarts without assuming any obligation or liability to modify any products previously manufactured and without notice. This literature depicts a product DESIGN that is the SOLE and EXCLUSIVE PROPERTY of Quoizel Lighting Inc. Compliance with U.S. COPYRIGHT and PATENT requirements, notidication is hereby presented in this form that this literature, or this product depicts, is NOT to be copied, altered or used in any manner without the express written consent of, or contray to the best interests of Qouizel Inc. 03/31/2013