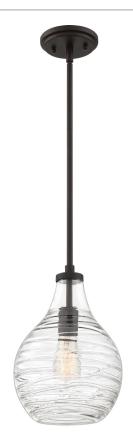

## **QPP40190Z**

Genie Mini Pendant Old Bronze

## **DIMENSIONS**

Dimensions: 8.75" W x 12.75" H x 8.75" D

Overall Height: 51.25"

Canopy Dimensions: 5.00" Dia.

Chain/Downrod Length: 2 (0.5"D x 6") and 2 (0.5"D x 12")

Down Rods

Weight: 5.60 lbs

Dimensional Weight: 11.00 lbs.

## **DETAILS**

Material: Steel-Glass

Glass/Shade Description: Clear Glass