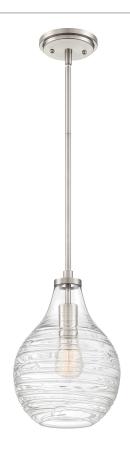

## **QPP4019BN**

Genie Mini Pendant Brushed Nickel

## **DIMENSIONS**

Dimensional Weight: 11.00 lbs.

Dimensions: 8.75" W x 12.75" H x 8.75" D

Overall Height: 51.25"

Canopy Dimensions: 5.00" Dia.

Chain/Downrod Length: 2 (0.5"D x 6") and 2 (0.5"D x 12")

Down Rods

## **DETAILS**

Material: Steel-Glass
Glass/Shade Description: Clear Glass