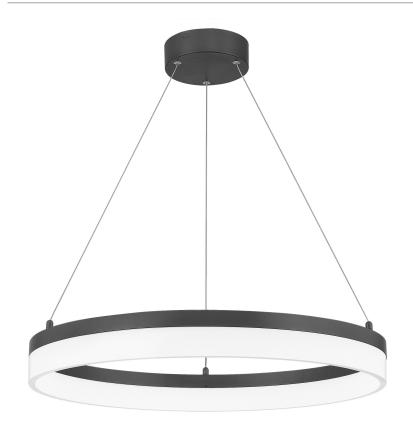

### PCOH282401

Cohen Pendant
Oil Rubbed Bronze

# **DIMENSIONS**

Dimensions: 23.50" W x 2.75" H x 23.50" D

Overall Height: 85.5"

Canopy Dimensions: 6.00"W x 6.00"D

Weight: 5.30 lbs

Dimensional Weight: 21.00 lbs

### **DETAILS**

Material: Steel

Glass/Shade Description: White Etched

Acrylic