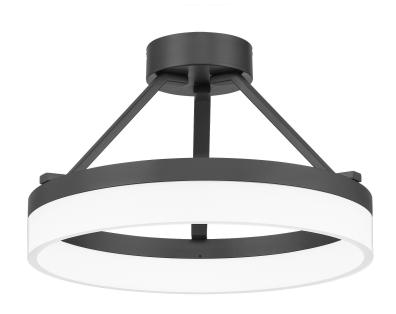

# PCOH17160I

Cohen Semi-Flush Mount Oil Rubbed Bronze

# **DETAILS**

Material: Steel

Glass/Shade Description: White Etched

Acrylic

# **DIMENSIONS**

Dimensions: 15.75" W x 10.25" H x 15.75" D

Canopy Dimensions: 5.00"W x 5.00"D

Weight: 4.00 lbs

Dimensional Weight: 22.00 lbs