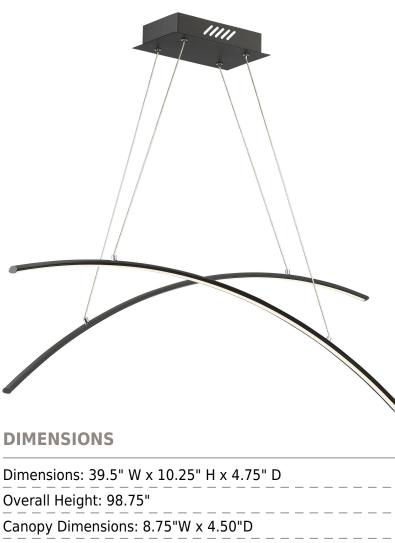

Earth Black

| Dimensions: 39.5" W x 10.25" H x 4.75" D |
|------------------------------------------|
| Overall Height: 98.75"                   |
| Canopy Dimensions: 8.75"W x 4.50"D       |
| Chain/Downrod Length: 8'                 |
| Weight: 5.92 lbs                         |
| Dimensional Weight: 24.00 lbs.           |
|                                          |