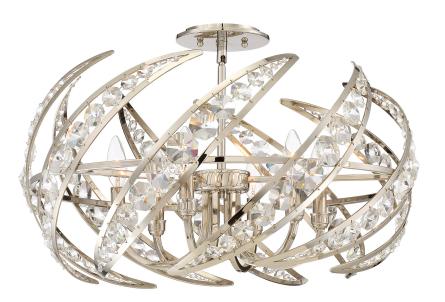

#### DIMENSIONS

| Dimensions: 24.5 W x 14.25 H x 24.5 D |
|---------------------------------------|
| Canopy Dimensions: 6.00"W x 6.00"D    |
| Weight: 15.40 lbs                     |
| Dimensional Weight: 85 lbs            |

# QUOIZEL.

## DETAILS

Material: Steel

## LAMPING

| Light Source: Incandescent |
|----------------------------|
| Bulb Included: No          |
| Bulb Type: Candelabra Base |
| Bulb Quantity: 6           |
| Watts per Bulb: 60         |

# **ELECTRICAL**

| Dimmable: Yes   |  |
|-----------------|--|
| Voltage: 120v   |  |
| Wire Length: 8' |  |

#### **INSTALLATION**

| Location Rating: Damp         | _ |
|-------------------------------|---|
| Sloped Ceiling Compatible: No | _ |

We reserve the right to revise the design of components of any product due to par