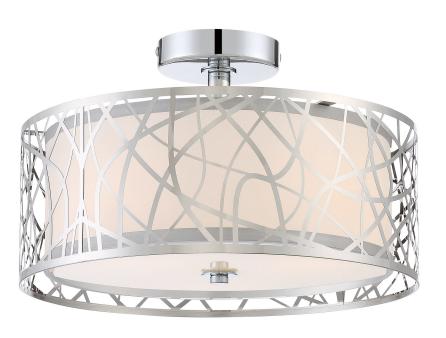

# DIMENSIONS

Dimensions: 15" W x 9.5" H x 15" D

Canopy Dimensions: 4.75" Dia.

Weight: 4.80 lbs

Dimensional Weight: 23.00 lbs.

## **DETAILS**

Material: Steel

Glass/Shade Description:

# **LAMPING**

Light Source: Incandescent

Bulb Included: No

Bulb Type: Medium Base

Bulb Quantity: 3

Watts per Bulb: 100

Diffusers: Comes with 1 Diffuser: G12252DI

at 0.0" x 0.0" x 0.0"