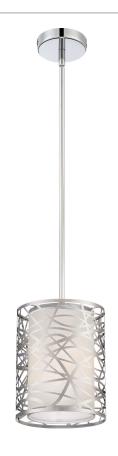

#### **PCAE1508C**

Abode Mini Pendant Polished Chrome

# **DIMENSIONS**

Dimensions: 8" W x 10" H x 8" D

Overall Height: 48"

Canopy Dimensions: 4.75" Dia.

Chain/Downrod Length: 2 (0.5"D x 6") and 2 (0.5"D x 12")

Down Rods

Weight: 3.01 lbs

Dimensional Weight: 9.00 lbs.

# **DETAILS**

Material: Steel

Glass/Shade Description: Organza

Shade 2 Description: CHROME ETCHED

SHADE - Round