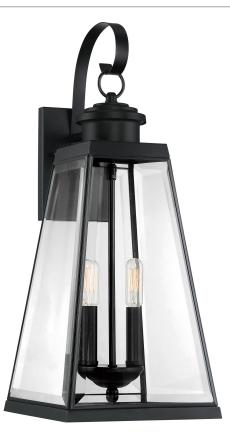

#### **PAX8409MBK**

Paxton Outdoor Lantern Matte Black

## DETAILS

| Material: Steel                        |
|----------------------------------------|
| Glass/Shade Description: Clear Beveled |
| Glass                                  |

## LAMPING

| Light Source: Incandescent |
|----------------------------|
| Bulb Included: No          |
| Bulb Type: Candelabra Base |
| Bulb Quantity: 2           |
| Watts per Bulb: 60         |