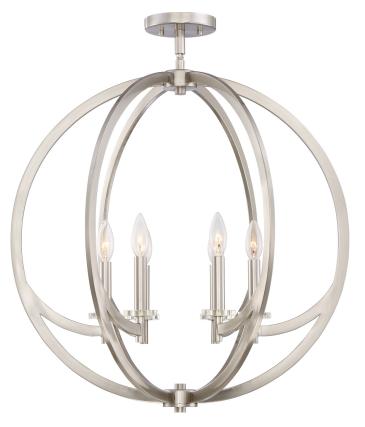

# ON1724BN

Orion Semi-Flush Mount Brushed Nickel

## DIMENSIONS

| Dimensions: 24 W x 28.25 H x 24 D |  |
|-----------------------------------|--|
| Canopy Dimensions: 5.00"W         |  |
| Weight: 9.80 lbs                  |  |
| Dimensional Weight: 94 lbs        |  |

#### DETAILS

Material: Steel

#### LAMPING

| Light Source: Incandescent | _ |
|----------------------------|---|
| Bulb Included: No          | _ |
| Bulb Type: Candelabra Base |   |
| Bulb Quantity: 6           | _ |
| Watts per Bulb: 60         |   |