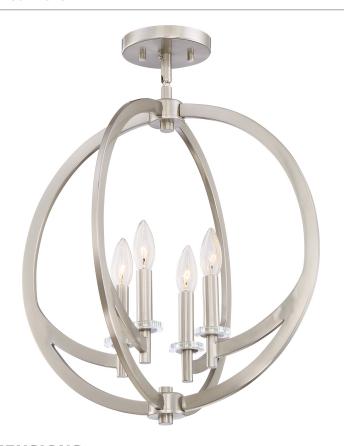

## **ON1718BN**

Orion Semi-Flush Mount Brushed Nickel

# **DIMENSIONS**

Dimensions: 18 W x 22.5 H x 18 D

Canopy Dimensions: 5.00"W

Weight: 5.50 lbs

Dimensional Weight: 28 lbs

### **DETAILS**

Material: Steel

#### **LAMPING**

Light Source: Incandescent

Bulb Included: No

Bulb Type: Candelabra Base

Bulb Quantity: 4

Watts per Bulb: 60